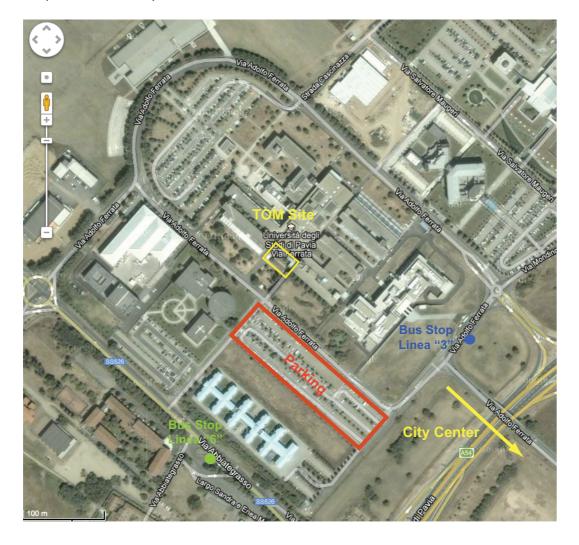

In front of Pavia train station take BUS n.3.

Stop at the bus stop: ,"Ist. Universitari".

## From Pavia Train Station:

In front of Pavia train station take BUS n. 3. Stop at the bus stop: "Ist. Universitari".